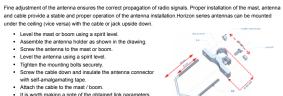

## **HORIZON 868 HELIUM**

HORIZON 868 Helium LoRaWan 8dBi

Instalation tips:

- noder the ceiling (vice versa) with the cable or jack upside down.

  Level the mast or boom using a spirit level.

  Assemble the antenna holder as shown in the drawing.

  Screw the antenna to the mast or boom.

  Level the antenna using a spirit level.

  Tighten the mounting botts securely.

  Screw the cable down and insulate the antenna connecto with self-amalgamating tape.

  Attach the cable to the mast / boom.

  It is worth making a note of the obtained link parameters.

Now, an even better version of the excellent HORIZON 8 868 MHz antenna.